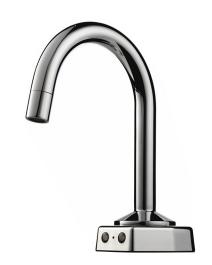

# **GOOSENECK-AA2**

## ENGINEERED TO BE BETTER

MAINS POWER SENSOR TAP - DECK MOUNTED

The Australian designed and manufactured, **Autoflo Gooseneck-AA2** Mains Power Sensor Tap is an affordable solution for commercial applications, particularly in the food service and hospitality industries where a reliable and affordable hands free sensor tap is of paramount importance for prevention of cross-contamination and water conservation.

The **Autoflo Gooseneck-AA2** is a built for purpose product, with clever features incorporated. Upward facing lenses, sensor range adjustment, and LED power indicator coupled with a maximum run time to ensure water flow ceases should an obstruction be placed in the sensor area. The **Autoflo Gooseneck-AA2** has been the most consistent performer for many years in the food service industry, and will continue to ensure great performance for years to come.

### **FEATURES**

- Sensor range adjustment incorporated
- Upward facing lenses to combat false triggering from reflective surfaces
- Gooseneck spout well suited to food preparation environments
- LED power indicator on sensor unit and power pack
- Removable solenoid filter basket
- Simple installation