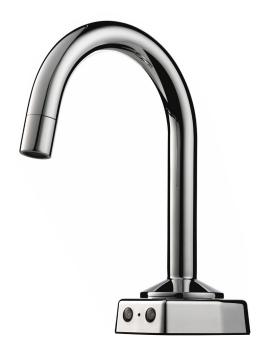

# **GOOSENECK-AA2**

## ENGINEERED TO BE BETTER

MAINS POWER SENSOR TAP - DECK MOUNTED

The Australian designed and manufactured, **Autoflo Gooseneck-AA2** Mains Power Sensor Tap is an affordable solution for commercial applications, particularly in the food service and hospitality industries where a reliable and affordable hands free sensor tap is of paramount importance for prevention of cross-contamination and water conservation.

The **Autoflo Gooseneck-AA2** is a built for purpose product, with clever features incorporated. Upward facing lenses, sensor range adjustment, and LED power indicator coupled with a maximum run time to ensure water flow ceases should an obstruction be placed in the sensor area. The **Autoflo Gooseneck-AA2** has been the most consistent performer for many years in the food service industry, and will continue to ensure great performance for years to come.

### **FEATURES**

- Sensor range adjustment incorporated
- Upward facing lenses to combat false triggering from reflective surfaces
- Gooseneck spout well suited to food preparation environments
- LED power indicator on sensor unit and power pack
- Removable solenoid filter basket
- Simple installation