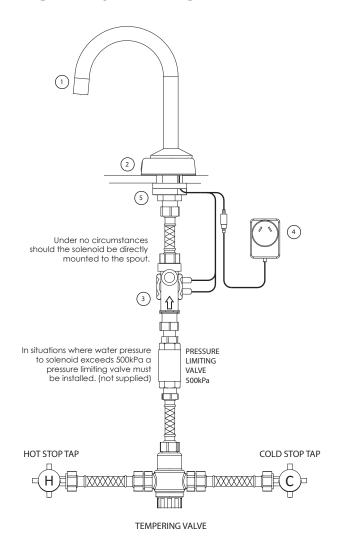

### TYPICAL INSTALLATION

### COMPONENTS SUPPLIED

|   | Item Code | Description             |
|---|-----------|-------------------------|
| 1 | 300-0180  | Gooseneck Spout - angle |
| 2 | 300-0181  | Basin mount sensor      |
| 3 | 300-0183  | 24V AC Solenoid Valve   |
| 4 | 300-0124  | 24V Power Pack          |
| 5 | 300-3026  | Sensor mounting kit     |