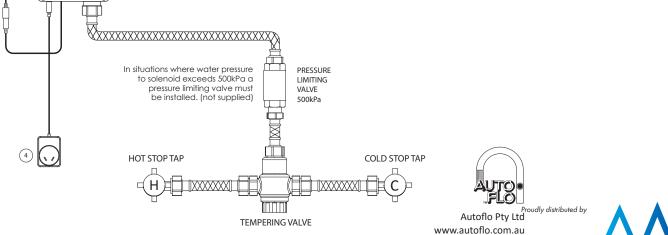

TYPICAL INSTALLATION

(1)

(5)

3

(2)

- SOLENOID Latching/soft closing
- MAX TEMPERATURE 50°C

### COMPONENTS SUPPLIED

|   | Item Code | Description                  |
|---|-----------|------------------------------|
| 1 | 300-5104  | Pillar Touch body            |
| 2 | 300-0132  | Pillar mounting kit          |
| 3 | 300-0210  | 6V Solenoid Control box      |
| 4 | 600-0105  | 9V Power Pack                |
| 5 | 600-0145  | M10 to ½" BSP flex 500mm (1) |
| 6 | 600-0133  | ½" BSP M/M nipple C/P (1)    |
|   |           |                              |