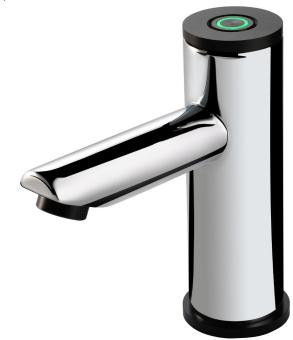

# PILLAR-TOUCH

MAINS POWER TOUCH TAP - DECK MOUNTED

The Australian designed and manufactured, **Autoflo Pillar-Touch** Mains Power Touch Tap is suitable for a range of hand washing applications ranging from public commercial areas such as public facilities to private commercial bathrooms. Any application where a sensor tap is not suitable and when a unique and stylish bathroom feature is as important as water conservation, the **Autoflo Pillar-Touch** is a first choice option.

The robust construction is complemented many features ensuring consistent performance. The "lit-up" push button informs the user of the function and is far easier to control compared to mechanical push-button taps. The **Autoflo Pillar-Touch** Mains Power Touch Tap is an affordable, high performance electronic tap.

### FEATURES

- Striking black and chrome contrast
- Meaningful tactile feedback from micro-travel push button
- Green, Orange and Blue colours available for illuminated push button
- Adjustable maximum run time (8 secs per push as standard setting).
- Simple operation
- Dual stage water filters to avoid solenoid blockages