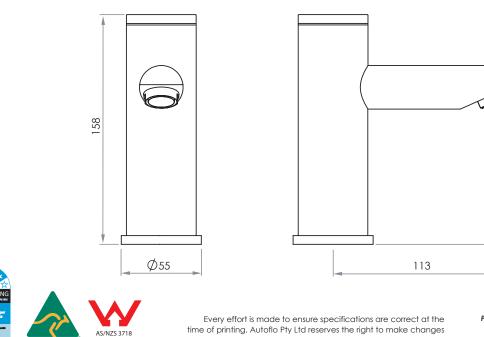

Order Code: 100-0183

TYPICAL DIMENSIONS

without prior notice. All measurements shown are in millimetres.

WWW.AUTOFLO.COM.AU

WM 22306

Proudly distributed by

86

PILLAR-TOUCH