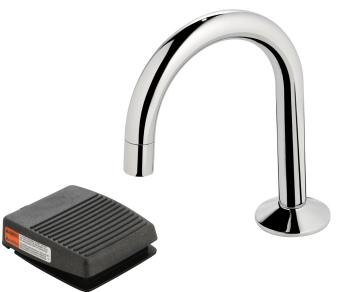

# FEATURES Commercial grade foot pedal Intuitive depress for water / release for stop operation Gooseneck spout well suited to food preparation environments LED power indicator on power pack Cleanable solenoid filter Simple installation Order Code: 100-0195

# COMPONENTS SUPPLIED

**AUSTWORLD** 

Proudly distributed by