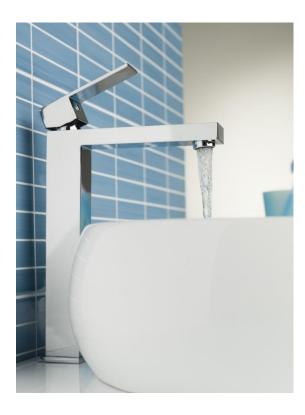

# **DESCRIPTION**

quattro Tower Basin Mixer

### **FEATURES**

- The original and still the best Tilo 'quattro' design, since 2008
- Proven through the test of time
- Minimalistic design
- Continuous alignment of body and spout
- 5 year limited domestic warranty on mixer body, cartridge and chrome finish including 1 year free labour from date of purchase