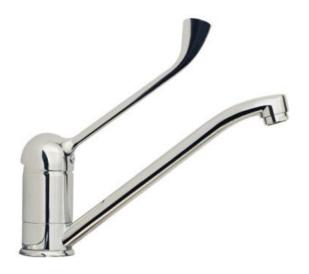

# REGENCY SINK MIXER WITH EZ-ADJUST HANDLE

# **DESCRIPTION**

Regency Sink Mixer with Tilo's 'Ez-adjust' handle

### **FEATURES**

- Ergonomic extended handle design for easy control and accessibility
- Sturdy solid brass construction
- Taiwanese ceramic disc cartridge for smooth long life operation
- 5 year limited domestic warranty on mixer body, cartridge and chrome finish including 1 year free labour from date of purchase