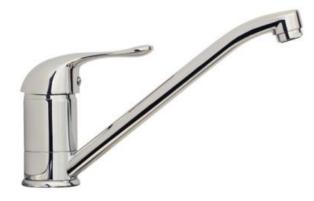

# REGENCY SINK MIXER

#### DESCRIPTION

**Regency Sink Mixer** 

#### FEATURES

- Ergonomic handle design
- Sturdy solid brass construction
- Upswept swivel spout
- Taiwanese ceramic disc cartridge for smooth long life operation
- 5 year limited domestic warranty on mixer body, cartridge and chrome finish including 1 year free labour from date of purchase