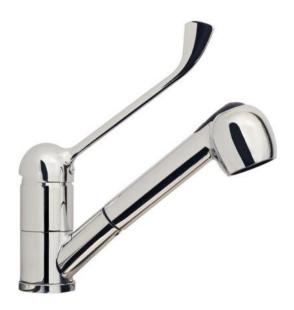

# REGENCY VEGGIE SPRAY SINK MIXER

#### DESCRIPTION

Regency Sink Mixer, Pull-Out Veggie Spray with Tilo's 'Ez-adjust' Handle

#### FEATURES

- Ergonomic extended handle design for easy control and accessibility
- Multi-function bubble and veggie spray head
- Sturdy solid brass construction
- ABS Veggie spray head
- Taiwanese ceramic disc cartridge for smooth long life operation