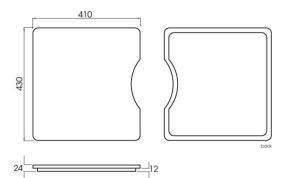

#### **DETAILS**

30 / 23L Capacity

Flushmount or undermount

Part Code: TKS-300RB

Available Finishes: Brushed on sink and

accessory tray

## TECHNICAL DETAILS

Note: Illustrations and specifications may vary from time to time