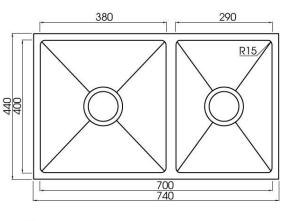

#### **DETAILS**

30 / 23L Capacity

Flushmount or undermount

Part Code: TKS-300RB

Available Finishes: Brushed on sink and

accessory tray

## TECHNICAL DETAILS

Note: Illustrations and specifications may vary from time to time