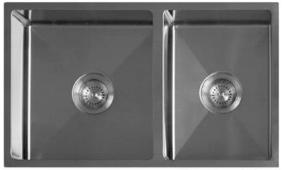

### **DESCRIPTION**

Q4 1 & 3/4 Bowl Radial Corner Sink and Accessory Pack 2

### **FEATURES**

- 15mm Radial corner
- · Fine lustre finish
- 1.2mm 304 stainless steel
- Underside coated with an anti-condensation layer and sound deadening rubber pads all sides
- Includes sink, accessory tray, chopping board, standard lift-up plug & waste and set of undermount clips
- 25 year limited domestic manufacturer's warranty on sinks only from date of purchase
- 1 year manufacturer's warranty on sink accessories except chopping boards from date of purchase

#### **DETAILS**

30 / 23L Capacity

Flushmount or undermount

Part Code: TKS-300RB

Available Finishes: Brushed on sink and

accessory tray