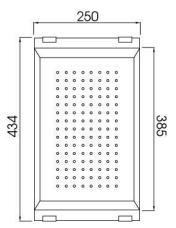

### **FEATURES**

- 15mm Radial corner
- · Fine lustre finish
- 1.2mm 304 stainless steel
- Underside coated with an anti-condensation layer and sound deadening rubber pads all sides
- Includes sink, accessory tray, chopping board, standard lift-up plug & waste and set of undermount clips
- 25 year limited domestic manufacturer's warranty on sinks only from date of purchase
- 1 year manufacturer's warranty on sink accessories except chopping boards from date of purchase

## TECHNICAL DETAILS

Note: Illustrations and specifications may vary from time to time