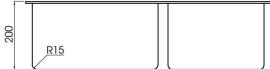

### **FEATURES**

- 15mm Radial corner
- · Fine lustre finish
- 1.2mm 304 stainless steel
- Underside coated with an anti-condensation layer and sound deadening rubber pads all sides
- Includes sink, accessory tray, chopping board, standard lift-up plug & waste and set of undermount clips
- 25 year limited domestic manufacturer's warranty on sinks only from date of purchase
- 1 year manufacturer's warranty on sink accessories except chopping boards from date of purchase

## TECHNICAL DETAILS

Note: Illustrations and specifications may vary from time to time