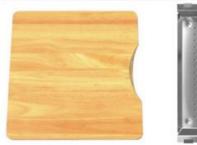

### **FEATURES**

- 15mm Radial corner
- · Fine lustre finish
- 1.2mm 304 stainless steel
- Underside coated with an anti-condensation layer and sound deadening rubber pads all sides
- Includes sink, accessory tray, chopping board, standard lift-up plug & waste and set of undermount clips
- 25 year limited domestic manufacturer's warranty on sinks only from date of purchase
- 1 year manufacturer's warranty on sink accessories except chopping boards from date of purchase