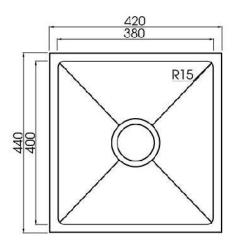

## DETAILS

30L Capacity Undermount or flushmount Part Code: TKS-100R Available Finishes: Brushed

## TECHNICAL DETAILS

Note: Illustrations and specifications may vary from time to time