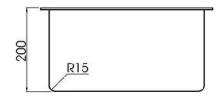

## DETAILS

30L Capacity Undermount or flushmount Part Code: TKS-100R Available Finishes: Brushed

## TECHNICAL DETAILS

Note: Illustrations and specifications may vary from time to time