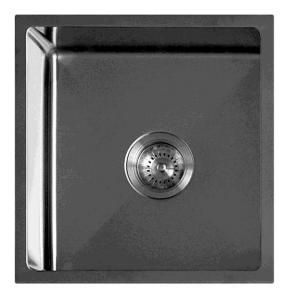

### DESCRIPTION

Q4 Single Bowl Radial Corner Sink

#### **FEATURES**

- 15mm radial corner
- Fine lustre finish
- 1.2mm 304 stainless steel
- Underside coated with an anti-condensation layer and sound deadening rubber pads all sides
- Includes standard lift-up plug & waste and set of undermount clips
- 25 year limited domestic manufacturer's warranty on sinks only from date of purchase

## DETAILS

30L Capacity Undermount or flushmount Part Code: TKS-100R Available Finishes: Brushed