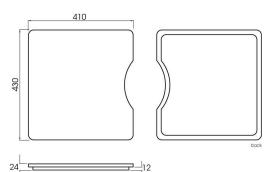

#### FEATURES

- 15mm radial corner
- Fine lustre finish
- 1.2mm 304 stainless steel
- Underside coated with an anti-condensation layer and sound deadening rubber pads all sides
- Includes sink, dish rack, chopping board, standard lift-up plug & waste and set of undermount clips
- 25 year limited domestic manufacturer's warranty on sinks only from date of purchase
- 1 year manufacturer's warranty on sink accessories except chopping boards from date of purchase

### TECHNICAL DETAILS

Note: Illustrations and specifications may vary from time to time