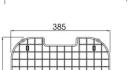

# DETAILS

30L Capacity Flushmount or undermount Part Code: TKS-100RA Available Finishes: Brushed on sink, chromed on dish rack

### TECHNICAL DETAILS

Note: Illustrations and specifications may vary from time to time