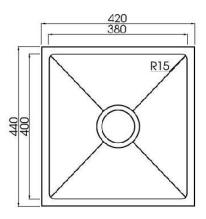

# DETAILS

30L Capacity Flushmount or undermount Part Code: TKS-100RA Available Finishes: Brushed on sink, chromed on dish rack

### TECHNICAL DETAILS

Note: Illustrations and specifications may vary from time to time