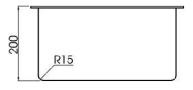

#### FEATURES

- 15mm radial corner
- Fine lustre finish
- 1.2mm 304 stainless steel
- Underside coated with an anti-condensation layer and sound deadening rubber pads all sides
- Includes sink, dish rack, chopping board, standard lift-up plug & waste and set of undermount clips
- 25 year limited domestic manufacturer's warranty on sinks only from date of purchase
- 1 year manufacturer's warranty on sink accessories except chopping boards from date of purchase

### TECHNICAL DETAILS

Note: Illustrations and specifications may vary from time to time