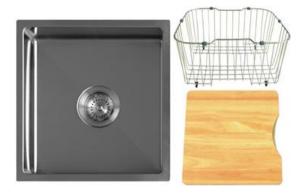

### DESCRIPTION

Q4 Single Bowl Radial Corner Sink and Accessory Pack 1

#### FEATURES

- 15mm radial corner
- Fine lustre finish
- 1.2mm 304 stainless steel
- Underside coated with an anti-condensation layer and sound deadening rubber pads all sides
- Includes sink, dish rack, chopping board, standard lift-up plug & waste and set of undermount clips
- 25 year limited domestic manufacturer's warranty on sinks only from date of purchase
- 1 year manufacturer's warranty on sink accessories except chopping boards from date of purchase

# DETAILS

30L Capacity Flushmount or undermount Part Code: TKS-100RA Available Finishes: Brushed on sink, chromed on dish rack