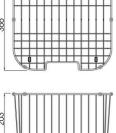

# DETAILS

30L Capacity Flushmount or undermount Part Code: TKS-100RA Available Finishes: Brushed on sink, chromed on dish rack

### TECHNICAL DETAILS

Note: Illustrations and specifications may vary from time to time