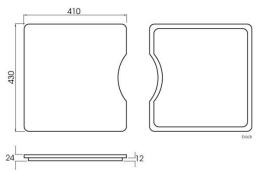

#### **FEATURES**

- 15mm radial corner
- Fine lustre finish
- 1.2mm 304 stainless steel
- Underside coated with an anti-condensation layer and sound deadening rubber pads all sides
- Includes: sink, accessory tray, chopping board, standard lift-up plug & waste and set of undermount clips
- 25 year limited domestic manufacturer's warranty on sinks only from date of purchase
- 1 year manufacturer's warranty on sink accessories except chopping boards from date of purchase

## TECHNICAL DETAILS

Note: Illustrations and specifications may vary from time to time