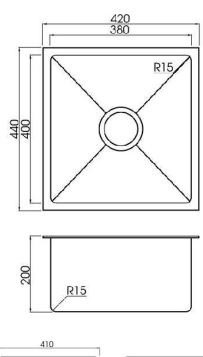

## **DETAILS**

30L Capacity

Flushmount or undermount

Part Code: TKS-100RB

Available Finishes: Brushed on sink and

accessory tray

## TECHNICAL DETAILS

Note: Illustrations and specifications may vary from time to time