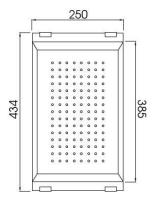

#### **FEATURES**

- 15mm radial corner
- Fine lustre finish
- 1.2mm 304 stainless steel
- Underside coated with an anti-condensation layer and sound deadening rubber pads all sides
- Includes: sink, accessory tray, chopping board, standard lift-up plug & waste and set of undermount clips
- 25 year limited domestic manufacturer's warranty on sinks only from date of purchase
- 1 year manufacturer's warranty on sink accessories except chopping boards from date of purchase

## TECHNICAL DETAILS

Note: Illustrations and specifications may vary from time to time