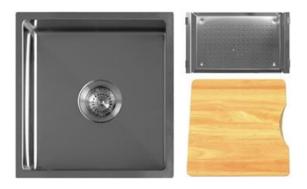

#### **FEATURES**

- 15mm radial corner
- Fine lustre finish
- 1.2mm 304 stainless steel
- Underside coated with an anti-condensation layer and sound deadening rubber pads all sides
- Includes: sink, accessory tray, chopping board, standard lift-up plug & waste and set of undermount clips
- 25 year limited domestic manufacturer's warranty on sinks only from date of purchase
- 1 year manufacturer's warranty on sink accessories except chopping boards from date of purchase

## **DETAILS**

30L Capacity

Flushmount or undermount

Part Code: TKS-100RB

Available Finishes: Brushed on sink and

accessory tray