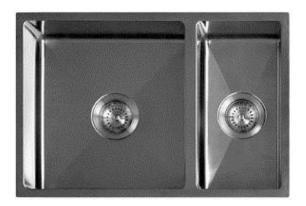

#### DESCRIPTION

Q4 1 & 1/2 Bowl Radial Corner Sink

#### FEATURES

- 15mm radial corner
- Fine lustre finish
- 1.2mm 304 stainless steel

• Underside coated with an anti-condensation layer and sound deadening rubber pads all sides

• Includes standard lift-up plug & waste and a set of undermount clips

## DETAILS

30 / 16L Capacity Undermount or flushmount Part Code: TKS-200R Available Finishes: Brushed