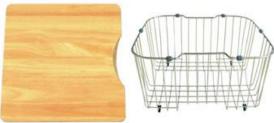

#### **FEATURES**

- 15mm radial corner
- Fine lustre finish
- 1.2mm 304 stainless steel
- Underside coated with an anti-condensation layer and sound deadening rubber pads all sides
- Includes sink, dish rack, chopping board, standard lift-up plug & waste and set of undermount clips
- 25 year limited domestic manufacturer's warranty on sinks only from date of purchase
- 1 year manufacturer's warranty on sink accessories except chopping boards from date of purchase