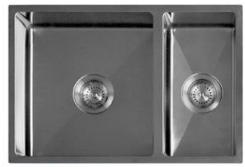

## **DESCRIPTION**

Q4 1 & 1/2 Bowl Radial Corner Sink and Accessory Pack 1

#### **FEATURES**

- 15mm radial corner
- Fine lustre finish
- 1.2mm 304 stainless steel
- Underside coated with an anti-condensation layer and sound deadening rubber pads all sides
- Includes sink, dish rack, chopping board, standard lift-up plug & waste and set of undermount clips
- 25 year limited domestic manufacturer's warranty on sinks only from date of purchase
- 1 year manufacturer's warranty on sink accessories except chopping boards from date of purchase

## **DETAILS**

30 / 16L Capacity

Flushmount or undermount

Part Code: TKS-200RA

Available Finishes: Brushed on sink, chromed on

dish rack