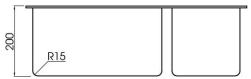

#### **FEATURES**

- 15mm radial corner
- Fine lustre finish
- 1.2mm 304 stainless steel
- Underside coated with an anti-condensation layer and sound deadening rubber pads all sides
- Includes sink, dish rack, chopping board, standard lift-up plug & waste and set of undermount clips
- 25 year limited domestic manufacturer's warranty on sinks only from date of purchase
- 1 year manufacturer's warranty on sink accessories except chopping boards from date of purchase

### TECHNICAL DETAILS

Note: Illustrations and specifications may vary from time to time