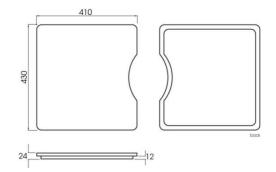

## **DETAILS**

30 / 16L Capacity

Flushmount or undermount

Part Code: TKS-200RA

Available Finishes: Brushed on sink, chromed on

dish rack

### TECHNICAL DETAILS

Note: Illustrations and specifications may vary from time to time