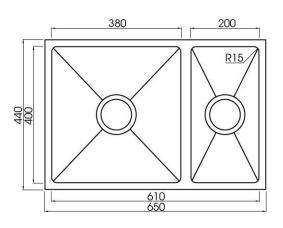

## **DETAILS**

30 / 16L Capacity

Flushmount or undermount

Part Code: TKS-200RA

Available Finishes: Brushed on sink, chromed on

dish rack

### TECHNICAL DETAILS

Note: Illustrations and specifications may vary from time to time