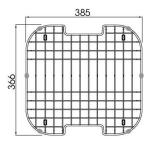

#### **FEATURES**

- 15mm radial corner
- Fine lustre finish
- 1.2mm 304 stainless steel
- Underside coated with an anti-condensation layer and sound deadening rubber pads all sides
- Includes sink, dish rack, chopping board, standard lift-up plug & waste and set of undermount clips
- 25 year limited domestic manufacturer's warranty on sinks only from date of purchase
- 1 year manufacturer's warranty on sink accessories except chopping boards from date of purchase

### TECHNICAL DETAILS

Note: Illustrations and specifications may vary from time to time