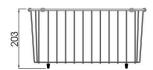

#### **FEATURES**

- 15mm radial corner
- Fine lustre finish
- 1.2mm 304 stainless steel
- Underside coated with an anti-condensation layer and sound deadening rubber pads all sides
- Includes sink, dish rack, chopping board, standard lift-up plug & waste and set of undermount clips
- 25 year limited domestic manufacturer's warranty on sinks only from date of purchase
- 1 year manufacturer's warranty on sink accessories except chopping boards from date of purchase

### TECHNICAL DETAILS

Note: Illustrations and specifications may vary from time to time