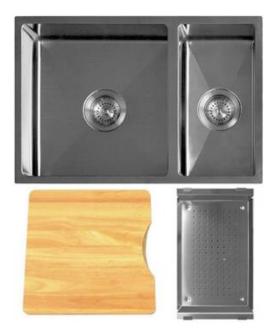

### DESCRIPTION

Q4 1 & 1/2 Bowl Radial Corner Sink and Accessory Pack 2

#### FEATURES

- 15mm Radial corner
- Fine lustre finish
- 1.2mm 304 stainless steel
- Underside coated with an anti-condensation layer and sound deadening rubber pads all sides
- Includes sink, accessory tray, chopping board, standard lift-up plug & waste and set of undermount clips
- 25 year limited domestic manufacturer's warranty on sinks only from date of purchase
- 1 year manufacturer's warranty on sink accessories except chopping boards from date of purchase

## DETAILS

30 / 16L Capacity Flushmount or undermount Part Code: TKS-200RB Available Finishes: Brushed on sink and accessory tray