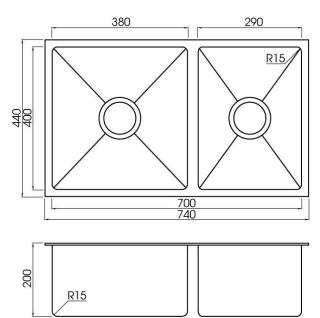

## DETAILS

30 / 23L Capacity Undermount or flushmount Part Code: TKS-300R Available Finishes: Brushed

### TECHNICAL DETAILS

Note: Illustrations and specifications may vary from time to time