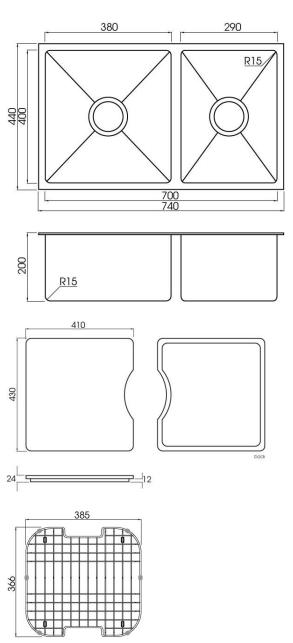

# DETAILS

30 / 23L Capacity Flushmount or undermount Part Code: TKS-300RA Available Finishes: Brushed on sink, chromed on dish rack

### TECHNICAL DETAILS

Note: Illustrations and specifications may vary from time to time