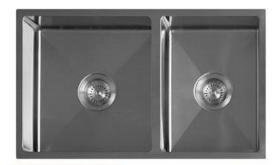

### DESCRIPTION

Q4 1 & 3/4 Bowl Radial Corner Sink and Accessory Pack 1

#### FEATURES

- 15mm radial corner
- Fine lustre finish
- 1.2mm 304 stainless steel
- Underside coated with an anti-condensation layer and sound deadening rubber pads all sides
- Includes sink, dish rack, chopping board, standard lift-up plug & waste and set of undermount clips
- 25 year limited domestic manufacturer's warranty on sinks only from date of purchase
- 1 year manufacturer's warranty on sink accessories except chopping boards from date of purchase

# DETAILS

30 / 23L Capacity Flushmount or undermount Part Code: TKS-300RA Available Finishes: Brushed on sink, chromed on dish rack