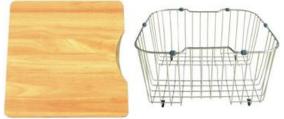

#### FEATURES

- 15mm radial corner
- Fine lustre finish
- 1.2mm 304 stainless steel
- Underside coated with an anti-condensation layer and sound deadening rubber pads all sides
- Includes sink, dish rack, chopping board, standard lift-up plug & waste and set of undermount clips
- 25 year limited domestic manufacturer's warranty on sinks only from date of purchase
- 1 year manufacturer's warranty on sink accessories except chopping boards from date of purchase

# DETAILS

30 / 23L Capacity Flushmount or undermount Part Code: TKS-300RA Available Finishes: Brushed on sink, chromed on dish rack