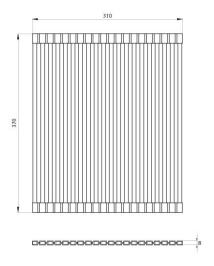

#### **FEATURES**

- 304 Stainless steel construction
- Modern design to suit Compatto sinks
- Protective plastic bumpers to protect from scratching
- Sturdy construction, won't rust
- Size measures 370 x 310 x 8mm
- Designed to suit TKS-535R sink model
- Easy to keep clean
- Brushed finish
- 1 year manufacturer's warranty domestic

# TECHNICAL DETAILS

Note: Illustrations and specifications may vary from time to time