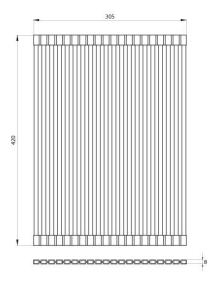

### **FEATURES**

- 304 Stainless steel construction
- Modern design to suit Compatto sinks
- Protective plastic bumpers to protect from scratching
- Sturdy construction, won't rust
- Size measures 420 x 305 x 8mm
- Designed to suit most Compatto sink models
- Easy to keep clean
- Brushed finish
- 1 year manufacturer's warranty domestic use from date of purchase

# TECHNICAL DETAILS

Note: Illustrations and specifications may vary from time to time