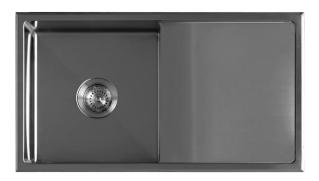

# Q4 SINGLE BOWL RADIAL CORNER SINK WITH FLATBED DRAINER

#### **DESCRIPTION**

Q4 Single Bowl Radial Corner Sink with Flatbed Drainer

## **DETAILS**

30L Capacity
Undermount or topmount
Part Code: TKS-110R

Available Finishes: Brushed