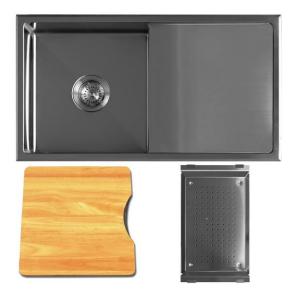

# Q4 SINGLE BOWL RADIAL CORNER SINK FLATBED DRAINER & ACCESSORY PACK 2

#### DESCRIPTION

Q4 Single Bowl Radial Corner Sink with Flatbed Drainer and Accessory Pack 2

### **FEATURES**

- 15mm radial corner
- In-built drainer
- Fine lustre finish
- 1.2mm 304 stainless steel
- Turn down edge
- Tilo designed continuous bracketing system for rigidity and secure topmounting
- Includes sink, accessory tray, chopping board, standard lift-up plug & waste, sealing rubber, set of undermount and topmount clips
- 25 year limited domestic manufacturer's warranty on sinks only from date of purchase
- 1 year manufacturer's warranty on sink accessories except chopping boards from date of purchase

## DETAILS

30L Capacity Undermount or topmount Part Code: TKS-110RB Available Finishes: Brushed on sink and accessory tray