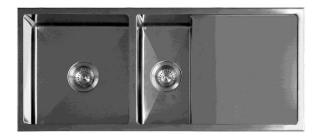

# Q4 1 & 1/2 BOWL RADIAL CORNER SINK WITH FLATBED DRAINER

#### DESCRIPTION

Q4 1 & 1/2 Bowl Radial Corner Sink with Flatbed Drainer

### FEATURES

- 15mm radial corner
- In-built drainer
- Fine lustre finish
- 1.2mm 304 stainless steel
- Turn down edge
- Underside coated with an anti-condensation layer and sound deadening rubber pads all sides
- Fully bracketed for topmounting
- Includes standard lift-up plug & waste, sealing rubber, set of undermount and topmount clips
- 25 year limited domestic manufacturer's warranty on sinks only from date of purchase