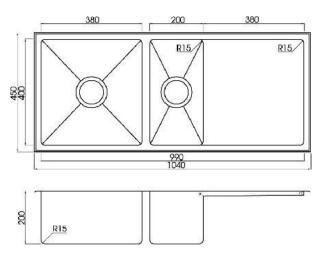

# DETAILS

30 / 16L Capacity Undermount or topmount Part Code: TKS-210R Available Finishes: Brushed

### TECHNICAL DETAILS

Note: Illustrations and specifications may vary from time to time