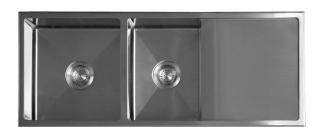

# Q4 1 & 3/4 BOWL RADIAL CORNER SINK WITH FLATBED DRAINER

## **DESCRIPTION**

Q4 1 & 3/4 Bowl Radial Corner Sink with Flatbed Drainer

## **DETAILS**

30 / 23L Capacity Undermount or topmount Part Code: TKS-310R

Available Finishes: Brushed