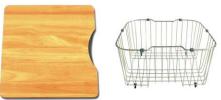

#### **FEATURES**

- 15mm radial corner
- In-built drainer
- Fine lustre finish
- 1.2mm 304 stainless steel
- Turn down edge
- Underside coated with an anti-condensation layer and sound deadening rubber pads all sides
- Tilo designed continuous bracketing system for rigidity and secure topmounting
- Includes sink, dish rack, chopping board, standard lift-up plug & waste, sealing rubber, set of undermount and topmount clips
- 25 year limited domestic manufacturer's warranty on sinks only from date of purchase
- 1 year manufacturer's warranty on sink accessories except chopping boards from date of purchase

### **DETAILS**

30 / 23L Capacity

Undermount or topmount

Part Code: TKS-310RA

Available Finishes: Brushed on sink, chromed on

dish rack