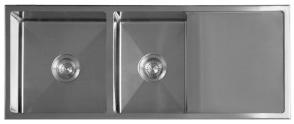

# Q4 1 & 3/4 BOWL RADIAL CORNER SINK FLATBED DRAINER & ACCESSORY PACK 1

#### **DESCRIPTION**

Q4 1 & 3/4 Bowl Radial Corner Sink with Flatbed Drainer and Accessory Pack 1

#### **FEATURES**

- 15mm radial corner
- In-built drainer
- Fine lustre finish
- 1.2mm 304 stainless steel
- Turn down edge
- Underside coated with an anti-condensation layer and sound deadening rubber pads all sides
- Tilo designed continuous bracketing system for rigidity and secure topmounting
- Includes sink, dish rack, chopping board, standard lift-up plug & waste, sealing rubber, set of undermount and topmount clips
- 25 year limited domestic manufacturer's warranty on sinks only from date of purchase
- 1 year manufacturer's warranty on sink accessories except chopping boards from date of purchase

### **DETAILS**

30 / 23L Capacity

Undermount or topmount

Part Code: TKS-310RA

Available Finishes: Brushed on sink, chromed on

dish rack