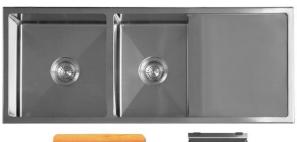

# Q4 1 & 3/4 BOWL RADIAL CORNER SINK FLATBED DRAINER & ACCESSORY PACK 2

### **DESCRIPTION**

Q4 1 & 3/4 Bowl Radial Corner Sink with Flatbed Drainer and Accessory Pack 2

#### **FEATURES**

- 15mm radial corner
- · In-built drainer
- Fine lustre finish
- 1.2mm 304 stainless steel
- Turn down edge
- Underside coated with an anti-condensation layer and sound deadening rubber pads all sides
- Tilo designed continuous bracketing system for rigidity and secure topmounting
- Includes sink, accessory tray, chopping board, standard lift-up plug & waste, sealing rubber, set of undermount and topmount clips
- 25 year limited domestic manufacturer's warranty on sinks only from date of purchase
- 1 year manufacturer's warranty on sink accessories except chopping boards from date of purchase

## **DETAILS**

30 / 23L Capacity
Undermount or topmount
Part Code: TKS-310RB

Available Finishes: Brushed on sink and

accessory tray