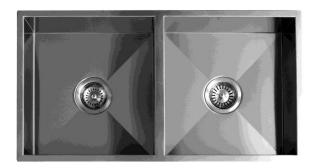

## **DESCRIPTION**

Q4 Double Bowl Square Corner Sink

### **FEATURES**

- Square corner
- Fine lustre finish
- 1.2mm 304 stainless steel
- Underside coated with an anti-condensation layer and sound deadening rubber pads all sides
- Includes standard lift-up plug & waste and set of undermount clips
- 25 year limited domestic manufacturer's warranty on sinks only from date of purchase

## **DETAILS**

2 x 30.4L Capacity Undermount or flushmount

Part Code: TKS-400

Available Finishes: Brushed