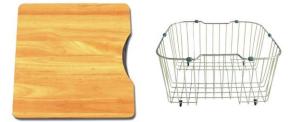

### FEATURES

- Square corner
- Fine lustre finish
- 1.2mm 304 stainless steel
- Underside coated with an anti-condensation layer and sound deadening rubber pads all sides
- Includes sink, dish rack, chopping board, standard lift-up plug & waste and set of undermount clips
- 25 year limited domestic manufacturer's warranty on sinks only from date of purchase
- 1 year manufacturer's warranty on sink accessories except chopping boards from date of purchase

## DETAILS

2 x 30.4L Capacity Flushmount or undermount Part Code: TKS-400A Available Finishes: Brushed on sink, chromed on dish rack