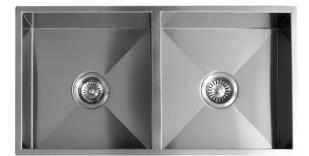

#### DESCRIPTION

Q4 Double Bowl Square Corner Sink and Accessory Pack 1

### FEATURES

- Square corner
- Fine lustre finish
- 1.2mm 304 stainless steel
- Underside coated with an anti-condensation layer and sound deadening rubber pads all sides
- Includes sink, dish rack, chopping board, standard lift-up plug & waste and set of undermount clips
- 25 year limited domestic manufacturer's warranty on sinks only from date of purchase
- 1 year manufacturer's warranty on sink accessories except chopping boards from date of purchase

## DETAILS

2 x 30.4L Capacity Flushmount or undermount Part Code: TKS-400A Available Finishes: Brushed on sink, chromed on dish rack