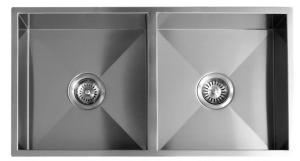

#### DESCRIPTION

Q4 Double Bowl Square Corner Sink and Accessory Pack 2

### FEATURES

- Square corner
- Fine lustre finish
- 1.2mm 304 stainless steel

• Underside coated with an anti-condensation layer and sound deadening rubber pads all sides

• Includes sink, accessory tray, chopping board, standard lift-up plug & waste and set of undermount clips

## DETAILS

2 x 30.4L Capacity Flushmount or undermount Part Code: TKS-400B Available Finishes: Brushed on sink and accessory tray