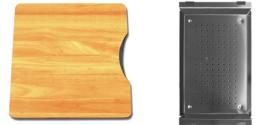

### FEATURES

- Square corner
- Fine lustre finish
- 1.2mm 304 stainless steel

• Underside coated with an anti-condensation layer and sound deadening rubber pads all sides

• Includes sink, accessory tray, chopping board, standard lift-up plug & waste and set of undermount clips