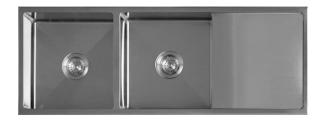

# Q4 DOUBLE BOWL RADIAL CORNER SINK WITH FLATBED DRAINER

# **DESCRIPTION**

Q4 Double Bowl Radial Corner Sink with Flatbed Drainer

# **DETAILS**

2 x 30L Capacity Undermount or topmount Part Code: TKS-410R

Available Finishes: Brushed