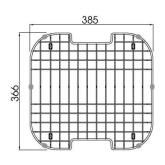

## **FEATURES**

- 15mm radial corner
- In-built drainer
- Fine lustre finish
- 1.2mm 304 stainless steel
- Turn down edge
- Underside coated with an anti-condensation layer and sound deadening rubber pads all sides
- Tilo designed continuous bracketing system for rigidity and secure topmounting
- Includes sink, dish rack, chopping board, standard lift-up plug & waste, sealing rubber, set of undermount and topmount clips
- 25 year limited domestic manufacturer's warranty on sinks only from date of purchase
- 1 year manufacturer's warranty on sink accessories except chopping boards from date of purchase