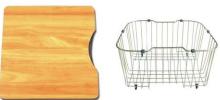

## **FEATURES**

- 15mm radial corner
- In-built drainer
- Fine lustre finish
- 1.2mm 304 stainless steel
- Turn down edge
- Underside coated with an anti-condensation layer and sound deadening rubber pads all sides
- Tilo designed continuous bracketing system for rigidity and secure topmounting
- Includes sink, dish rack, chopping board, standard lift-up plug & waste, sealing rubber, set of undermount and topmount clips
- 25 year limited domestic manufacturer's warranty on sinks only from date of purchase
- 1 year manufacturer's warranty on sink accessories except chopping boards from date of purchase

# **DETAILS**

2 x 30L Capacity

Undermount or topmount Part Code: TKS-410RA

Available Finishes: Brushed on sink, chromed on

dish rack