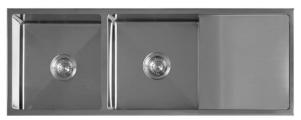

# **DESCRIPTION**

Q4 Double Bowl Radial Corner Sink with Flatbed Drainer and Accessory Pack 1

## **FEATURES**

- 15mm radial corner
- In-built drainer
- Fine lustre finish
- 1.2mm 304 stainless steel
- Turn down edge
- Underside coated with an anti-condensation layer and sound deadening rubber pads all sides
- Tilo designed continuous bracketing system for rigidity and secure topmounting
- Includes sink, dish rack, chopping board, standard lift-up plug & waste, sealing rubber, set of undermount and topmount clips
- 25 year limited domestic manufacturer's warranty on sinks only from date of purchase
- 1 year manufacturer's warranty on sink accessories except chopping boards from date of purchase

# **DETAILS**

2 x 30L Capacity

Undermount or topmount Part Code: TKS-410RA

Available Finishes: Brushed on sink, chromed on

dish rack