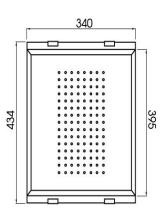

## DETAILS

2 x 30L Capacity Undermount or topmount Part Code: TKS-410RB Available Finishes: Brushed on sink and accessory tray

TECHNICAL DETAILS

Note: Illustrations and specifications may vary from time to time