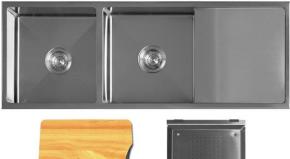

## Q4 DOUBLE BOWL RADIAL CORNER SINK FLATBED DRAINER & ACCESSORY PACK 2

## DESCRIPTION

Q4 Double Bowl Radial Corner Sink with Flatbed Drainer and Accessory Pack 2

## FEATURES

- 15mm radial corner
- In-built drainer
- Fine lustre finish
- 1.2mm 304 stainless steel
- Turn down edge

• Underside coated with an anti-condensation layer and sound deadening rubber pads all sides