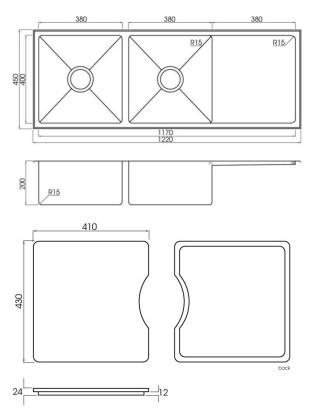

## DETAILS

2 x 30L Capacity Undermount or topmount Part Code: TKS-410RB Available Finishes: Brushed on sink and accessory tray

TECHNICAL DETAILS

Note: Illustrations and specifications may vary from time to time