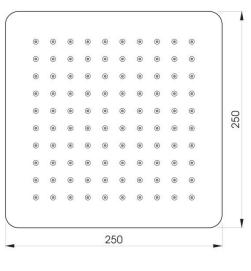

### FEATURES

- Unique combination of bold lines with classic curves
- Ultra slim-line design
- Stainless steel and brass construction
- Easy clean silicone tipped
- 250 x 250 x 6mm
- Matching wall arm or high rise arm available
- Matching wall mixer available
- 5 year limited domestic warranty on showers from date of purchase

## DETAILS

WELS 3 star 8L/m 'WaterMark' Certification LN 23024 Part Code: TR-126 Available Finishes: Polished/Chrome Mixer and wall arm not included

Recommended working pressure: Min 150 – Max 500Kpa Note: If the pressure exceeds or is likely to exceed 500KPa, an approved pressure limiting device must be fitted.

# TECHNICAL DETAILS

Note: Illustrations and specifications may vary from time to time