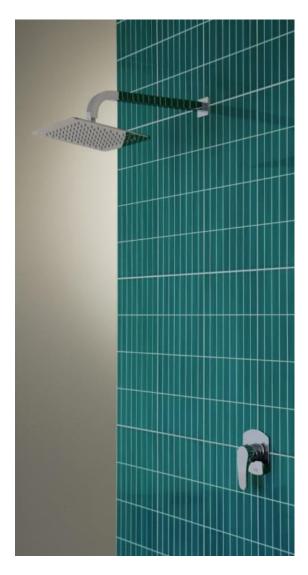

### DESCRIPTION

Ruben Elite Stainless Steel Shower Head Only

### FEATURES

- Unique combination of bold lines with classic curves
- Ultra slim-line design
- Stainless steel and brass construction
- Easy clean silicone tipped
- 250 x 250 x 6mm
- Matching wall arm or high rise arm available
- Matching wall mixer available
- 5 year limited domestic warranty on showers from date of purchase

## DETAILS

WELS 3 star 8L/m 'WaterMark' Certification LN 23024 Part Code: TR-126 Available Finishes: Polished/Chrome Mixer and wall arm not included

Recommended working pressure: Min 150 – Max 500Kpa Note: If the pressure exceeds or is likely to exceed 500KPa, an approved pressure limiting device must be fitted.