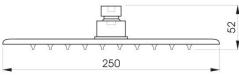

### FEATURES

- Unique combination of bold lines with classic curves
- Ultra slim-line design
- Stainless steel and brass construction
- Easy clean silicone tipped
- 250 x 250 x 6mm
- Matching wall arm or high rise arm available
- Matching wall mixer available
- 5 year limited domestic warranty on showers from date of purchase

## DETAILS

WELS 3 star 8L/m 'WaterMark' Certification LN 23024 Part Code: TR-126 Available Finishes: Polished/Chrome Mixer and wall arm not included

Recommended working pressure: Min 150 – Max 500Kpa Note: If the pressure exceeds or is likely to exceed 500KPa, an approved pressure limiting device must be fitted.

# TECHNICAL DETAILS

Note: Illustrations and specifications may vary from time to time