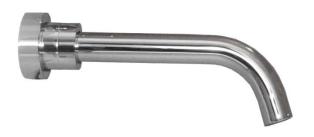

# COSMOS BATH / SPA SPOUT

# **DESCRIPTION**

Cosmos Bath / Spa Spout Wall Mount

### **FEATURES**

- 210mm reach
- Turn down end
- · Solid brass construction
- · Aerated unrestricted flow
- Solid brass cover plate
- 1 year limited domestic manufacturer's warranty on spouts from date of purchase

### **DETAILS**

Screw on fit

Part Code: TS-011

Available Finishes: Chrome