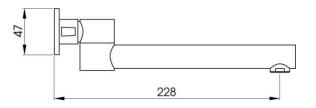

### **FEATURES**

- 228mm reach
- Swivel action
- Solid brass construction
- · Aerated unrestricted flow
- · Solid brass backing plate
- 1 year limited domestic manufacturer's warranty on spouts from date of purchase

#### TECHNICAL DETAILS

Note: Illustrations and specifications may vary from time to time