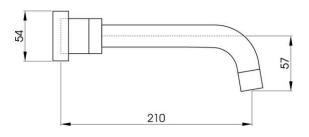

### **FEATURES**

- 210mm reach
- Turn down end
- · Solid brass construction
- · Aerated unrestricted flow
- Solid brass cover plate
- 1 year limited domestic manufacturer's warranty on spouts from date of purchase

### TECHNICAL DETAILS

Note: Illustrations and specifications may vary from time to time