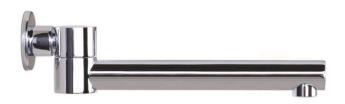

# COSMOS BATH / SPA SWIVEL SPOUT

## **DESCRIPTION**

Cosmos Solid Swivel Bath / Spa Spout Wall Mount

### **FEATURES**

- 228mm reach
- Swivel action
- Solid brass construction
- · Aerated unrestricted flow
- · Solid brass backing plate
- 1 year limited domestic manufacturer's warranty on spouts from date of purchase

#### **DETAILS**

Screw on fit

180° Swivel

Part Code: TS-012

Available Finishes: Chrome

Also available with restrictor

Part Code: TS-012R