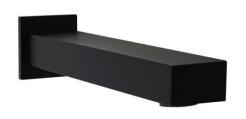

## QUATTRO BATH SPOUT DESCRIPTION

quattro Bath Spout with Solid Brass Backing Plate Wall Mount

## **FEATURES**

- 186 reach
- · Aerated unrestricted flow
- 50mm square solid brass back plate
- Solid brass construction
- 1 year limited domestic manufacturer's warranty on spouts from date of purchase