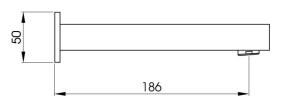

## **FEATURES**

- 186 reach
- · Aerated unrestricted flow
- 50mm square solid brass back plate
- Solid brass construction
- 1 year limited domestic manufacturer's warranty on spouts from date of purchase

## TECHNICAL DETAILS

Note: Illustrations and specifications may vary from time to time